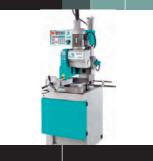

AUTO MANUAL MITRE

IMET KTECH 502 F2000 DOUBLE COLUMN FULLY AUTOMATIC MITRE SAW - max capacity 350mm

AUTO POWERED MITRE