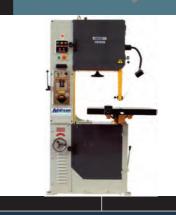

BLOCK AND PLATE

8 MACHINES IN THIS
CATEGORY WITH A THROAT (band to column) CAPACITY OF
360mm - 1010mm

WORKSHOP

5 MACHINES IN THIS CATEGORY RANGING FROM 330mm

TILT FRAME SEMI AUTO

MARVEL 2125A-PC3-60 VERTICAL BANDSAW 60° MITRE BANDSAW

60° MITRE BANDSAW CAPACITY 20"X25"

TILT FRAME AUTO

"our production times are now seven times faster, thanks to the addition of a circular saw from the Pressta Eisele range". - Stuart Rodgers - General Manager - Doughty Engineering