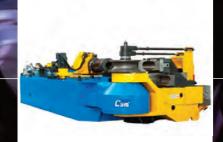

## TUBE & PIPE BENDING M A C H I N E R Y

NON-MANDREL BENDING MACHINES

NC HYDRAULIC TUBE BENDERS

Tel: 01384 264 950

www.addisonsaws.co.uk sales@addisonsaws.co.uk

CNC ELECTRIC TUBE BENDERS

The ADDISONTUBE DIVISION (formerly

known as Tubefab Ltd) offers you the very latest tube bending technology from the world's leading manufacturers such as **CSM** and **Mackma**.

Whether you are looking for a portable compact unit or a completely fully electric CNC operated system, we can offer you the latest technology able to deal with the most complex of operations.

...the non-mandrel range featured below - a popular selection

MACKMA BM 34 PORTABLE PIPE BENDER

MACKMA BM 42 PORTABLE PIPE BENDER

MACKMA BM 48
PIPE BENDING MACHINE

MACKMA BM 76 PIPE BENDING MACHINE "...we have over 130 different models to choose from, covering all aspects of tube bending applications... so call us today to see if we can help."