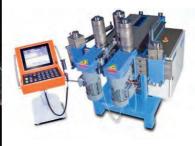

## PROFILE BENDING MACHINERY

CIRCULAR SAW BLADES (see page 22)

BANDSAW BLADES (see page 26)

Our range of PBT and MACKMA products are compact, high performance profile bending machines suitable for coping with applications within the automotive, metal work, shop window construction, shower and cabinet industries. They are able to bend the highest quality steel and aluminium and are ideal for filigree aluminium as well as steel profiles.

PBT ARKUS 12

.

MACKMA RB30M PROFILE BENDING MACHINE

PBT 25

MACKMA RB401 PROFILE BENDER