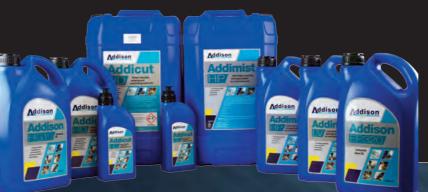

## SAWBLADES & LUBRICANTS

**LUBRICANTS & CUTTING OILS** 

HSS BLADES & SLITTING SAWS (see page 22)

Tel: 01384 264 950

www.addisonsaws.co.uk

sales@addisonsaws.co.uk

BANDSAW BLADES (see page 25

We have an impressive range of high performance mist systems, cutting oils and machining lubricants that have been specifically created to aid effectively in the cutting of metal materials. The Addimist range is manufactured from natural vegetable oils and blended with a high level of performance enhancing additives which can be used in conjunction with our Addimist system, used to disperse the mist effectively. In addition the mist has a low toxicity, is readily biodegradable and has a high adhesion to metal surfaces.

### THE ADDIMIST SYSTEM

A SUPERIOR METERED OIL LUBRICATION SYSTEM For use on saws - circular and band, drills, millers, lathes and benders

metered high performance lubrication system

eliminates common problems associated with other systems

### **ADDIMIST HP**

ULTRA HIGH LUBRICITY **BIODEGRADABLE AIR MIST** LUBRICANT

### **ADDICUT HD**

WATER MISCIBLE SAWING AND MACHINING LUBRICANT

### **ADDIMIST LV**

LOW VISCOSITY, ULTRA HIGH LUBRICITY, BIODEGRADABLE AIR MIST LUBRICANT

> **ADDISON HGIO** HYDRAULIC OIL

**ADDISON EP320** 

INDUSTRIAL GEAR OIL

...'our commitment is to keep your production facility up and running.