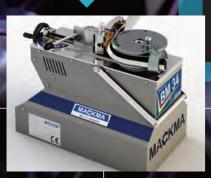

...the non-mandrel range featured below - a popular selection

MACKMA BM 34 PORTABLE PIPE BENDER

MACKMA BM 42 PORTABLE PIPE BENDER

MACKMA BM 48
PIPE BENDING MACHINE

MACKMA BM 76 PIPE BENDING MACHINE "...we have over 130 different models to choose from, covering all aspects of tube bending applications... so call us today to see if we can help."