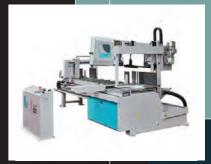

## STEEL CUTTING SAWS CIRCULAR & BAND

TWIN COLUMN BANDSAWS

SCISSOR ACTION
BANDSAWS
(see page 4)

Tel: 01384 264 950

www.addisonsaws.co.uk

sales@addisonsaws.co.uk

CIRCULAR SAWS
(see page 8)

Designed for higher rigidity, TWIN COLUMN

BANDSAWS are ideally suited to cutting larger solid, sectional material. Available with a horizontal blade for solid materials, an inclined sawblade which is more efficient when cutting square sectional material, a fixed head for 90 degree billet cutting and finally a swing head for mitre cutting sections.