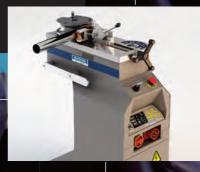

...the non-mandrel range featured below - a popular selection

MACKMA BM 34 PORTABLE PIPE BENDER

MACKMA BM 42 PORTABLE PIPE BENDER

MACKMA BM 48
PIPE BENDING MACHINE

MACKMA BM 76 PIPE BENDING MACHINE "...we have over 130 different models to choose from, covering all aspects of tube bending applications... so call us today to see if we can help."