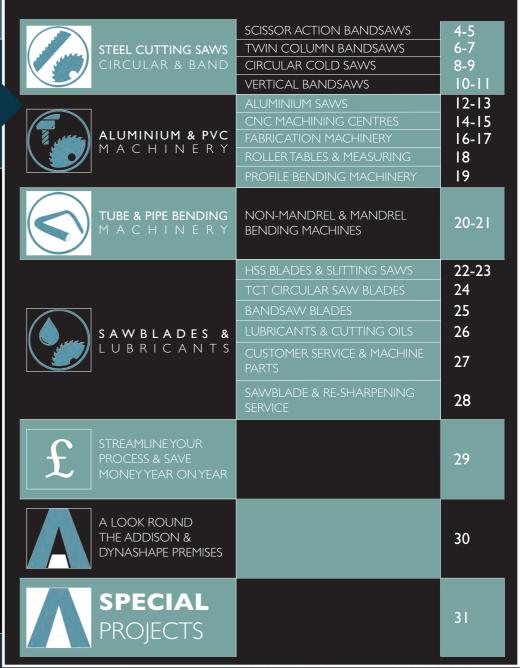

brands that have enabled manufacturer's to be faster, increasingly efficient and more cost-effective in their production process.

Together we are a 'total solution' provider, proven to generate significant cost savings, year on year.

Sound customer service is very much at the heart of our companies ethos and we pride ourselves on offering a consultative service which advises on the best products and services for your specific application. In addition our trained service engineers and area managers are on hand to offer their advice, expertise and time served knowledge on our extensive range of machinery, blades, lubricants and re-sharpening service.

We look forward to hearing from you soon.

FIND WHAT YOU NEED HERE

# CONTENTS

WWW.ADDISONSAWS.CO.UK



### ... WHAT ARE YOU LOOKING FOR?





## STEEL CUTTING SAWS CIRCULAR & BAND

SCISSOR ACTION
BANDSAWS

TWIN COLUMN
BANDSAWS
(see page 6)

Tel: 01384 264 950

www.addisonsaws.co.uk

sales@addisonsaws.co.uk

CIRCULAR SAWS
(see page 8)

### SCISSOR ACTION BANDSAWS are ideal

workshop machines available in either the traditional horizontal design with fixed or swivel head or more recently the very popular and flexible mitre cut-off style. These are produced in many variants, with one or two way mitre, manual or gravity feed, semi-auto or fully automatic systems

...what are you looking for?

MANUAL & GRAVITY FEED BANDSAWS

AUTOMATIC HORIZONTAL BANDSAWS SEMI AUTOMATIC SCISSOR ACTION BANDSAWS

AUTOMATIC MANUAL MITRE BANDSAWS

AUTOMATIC POWERED MITRE BANDSAWS



...leading the metal cutting market since 1956 - the largest range -