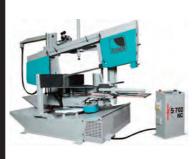

## STEEL CUTTING SAWS CIRCULAR & BAND

SCISSOR ACTION
BANDSAWS

TWIN COLUMN
BANDSAWS
(see page 6)

Tel: 01384 264 950

www.addisonsaws.co.uk

sales@addisonsaws.co.uk

CIRCULAR SAWS
(see page 8)

### SCISSOR ACTION BANDSAWS are ideal

workshop machines available in either the traditional horizontal design with fixed or swivel head or more recently the very popular and flexible mitre cut-off style. These are produced in many variants, with one or two way mitre, manual or gravity feed, semi-auto or fully automatic systems