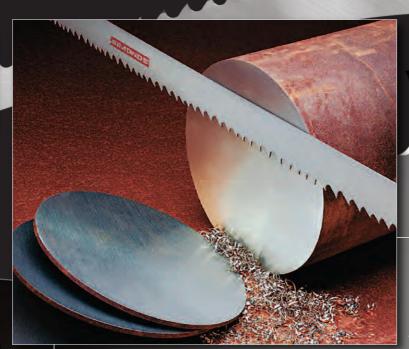

& TOOLING SERVICE

(see page 28)

HUNDREDS OF BANDSAW COILS IN STOCK - VARIOUS MATERIALS, CUT TO LENGTH

Carbide Tipped

Carbon Bandsaw

Tungsten & Diamond Grit Edge

SIMONDS

BANDSAW BLADES MANUFACTURED TO THE HIGHEST STANDARD.

...whatever the application, we have a blade to match.

As sole UK distributor, we are totally committed to the **SIMONDS** range and have absolute confidence in presenting their products to you the consumer. All types of professions and businesses within the UK have come

to rely on the quality and innovation of **SIMONDS** blades offered by Addison Saws at cost effective prices, especially since they were the first to market with Bi-metal and carbide blades. Large coils are kept in stock and expertly cut to your required length in a variety of materials. (see above)