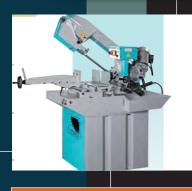

### SCISSOR ACTION BANDSAWS are ideal

workshop machines available in either the traditional horizontal design with fixed or swivel head or more recently the very popular and flexible mitre cut-off style. These are produced in many variants, with one or two way mitre, manual or gravity feed, semi-auto or fully automatic systems

...what are you looking for?

MANUAL & GRAVITY FEED BANDSAWS

AUTOMATIC HORIZONTAL BANDSAWS SEMI AUTOMATIC SCISSOR ACTION BANDSAWS

AUTOMATIC MANUAL MITRE BANDSAWS

AUTOMATIC POWERED MITRE BANDSAWS

...leading the metal cutting market since 1956 - the largest range - handpicked from world renowned brands