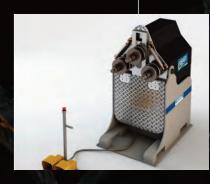

## PROFILE BENDING MACHINERY

CIRCULAR SAW BLADES (see page 22)

BANDSAW BLADES (see page 26)

Our range of PBT and MACKMA products are compact, high performance profile bending machines suitable for coping with applications within the automotive, metal work, shop window construction, shower and cabinet industries. They are able to bend the highest quality steel and aluminium and are ideal for filigree aluminium as well as steel profiles.

PBT ARKUS 12

.

MACKMA RB30M PROFILE BENDING MACHINE

PBT 25

MACKMA RB401 PROFILE BENDER