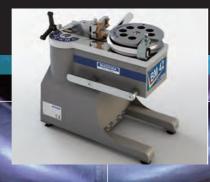

...the non-mandrel range featured below - a popular selection

MACKMA BM 34 PORTABLE PIPE BENDER

MACKMA BM 42 PORTABLE PIPE BENDER

MACKMA BM 48
PIPE BENDING MACHINE

MACKMA BM 76 PIPE BENDING MACHINE "...we have over 130 different models to choose from, covering all aspects of tube bending applications... so call us today to see if we can help."