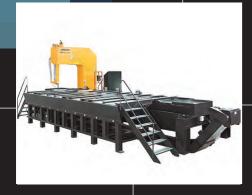

26 MACHINES IN THIS
CATEGORY RANGING FROM
0 - 2500mm CAPACITY
(round bar)

SEMI AUTO FIXED HEAD

8 MACHINES IN THIS
CATEGORY RANGING FROM
0 - 750mm CAPACITY
(round bar)

SEMI AUTO SWING HEAD

14 MACHINES IN THIS
CATEGORY RANGING FROM
0 - 1000mm CAPACITY
(round bar)