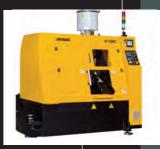

AUTO MANUAL MITRE

IMET KTECH 502 F2000 DOUBLE COLUMN FULLY AUTOMATIC MITRE SAW - max capacity 350mm

AUTO POWERED MITRE