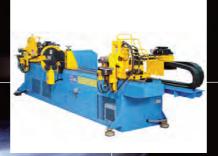

01384 264 950

CNC HYBRID
TUBE BENDERS

SYMMETRICAL TUBE BENDERS

TUBE END FORMING

CNC WIRE BENDING

representing each of our categories within TUBE & PIPE BENDING MACHINERY

are **SEVEN** of our most popular and highly

rated machines (more available online)

THE ROBOTIC LINE -AUTOMATED LOADING /UNLOADING SYSTEM

AUTOMATED

CSM TSRJ / TDRJ TUBE BENDER RANGE - 3 AXIS HYDRAULIC NC TUBE & PROFILE BENDERS NC HYDRAULIC

CNC LEFT/RIGHT HAND TUBE & PROFILE BENDER RANGE -CNC ELECTRIC

CNC ELECTRIC

CSMTSRTUBE BENDING RANGE - 3 AXIS HYDRAULIC SINGLE STACK CNCTUBE & PROFILE BENDERS

CNC HYDRAULIC

CSM TDRE 2 STACK 4 AXIS HYBRID - CNC ELECTRIC HYBRID TUBE BENDER RANGE

CNC HYBRID

CSM MULTI AXIS SYMMETRI-CAL BENDER TWO HEAD TUBE BENDING MACHINERY