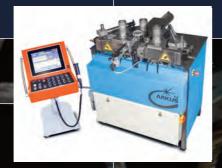

## PROFILE BENDING MACHINERY

CIRCULAR SAW BLADES (see page 22)

BANDSAW BLADES (see page 26)

Our range of PBT and MACKMA products are compact, high performance profile bending machines suitable for coping with applications within the automotive, metal work, shop window construction, shower and cabinet industries. They are able to bend the highest quality steel and aluminium and are ideal for filigree aluminium as well as steel profiles.

PBT ARKUS 12

.

MACKMA RB30M PROFILE BENDING MACHINE

PBT 25

MACKMA RB401 PROFILE BENDER