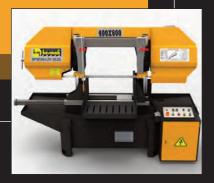

## STEEL CUTTING SAWS CIRCULAR & BAND

CIRCULAR COLD SAWS TWIN COLUMN
BANDSAWS
(see page 6)

Tel: 01384 264 950

www.addisonsaws.co.uk

sales@addisonsaws.co.uk

SCISSOR ACTION
BAND SAWS

(see page 4)

Addison Saws have been importing CIRCULAR

SAWS since 1956 and we are proud to offer an extensive range that come from long established suppliers that have stood the test of time in both excellence and reliability. Two of those brands are IMET, easily recognised as offering the best value for money and EVERISING who offer the most advanced high speed carbide billet saws.