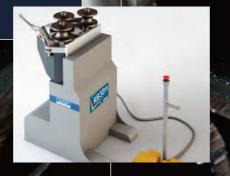

## PROFILE BENDING MACHINERY

CIRCULAR SAW BLADES (see page 22)

BANDSAW BLADES (see page 26)

Our range of PBT and MACKMA products are compact, high performance profile bending machines suitable for coping with applications within the automotive, metal work, shop window construction, shower and cabinet industries. They are able to bend the highest quality steel and aluminium and are ideal for filigree aluminium as well as steel profiles.

PBT ARKUS 12

.

MACKMA RB30M PROFILE BENDING MACHINE

PBT 25

MACKMA RB401 PROFILE BENDER