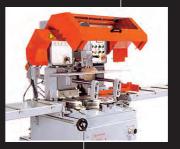

BLOCK AND PLATE

8 MACHINES IN THIS
CATEGORY WITH A THROAT (band to column) CAPACITY OF
360mm - 1010mm

WORKSHOP

5 MACHINES IN THIS CATEGORY RANGING FROM 330mm

TILT FRAME SEMI AUTO

MARVEL 2125A-PC3-60 VERTICAL BANDSAW 60° MITRE BANDSAW

60° MITRE BANDSAW CAPACITY 20"X25"

TILT FRAME AUTO

"our production times are now seven times faster, thanks to the addition of a circular saw from the Pressta Eisele range". - Stuart Rodgers - General Manager - Doughty Engineering