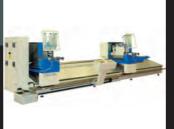

MANUAL CIRCULAR

2 MACHINES IN THIS
CATEGORY RANGING FROM
0 - 120mm CAPACITY
(round bar)

SEMI AUTO CIRCULAR

6 MACHINES IN THIS
CATEGORY RANGING FROM
0 - 120mm CAPACITY
(round bar)

AUTOMATIC

MECAL FE400 DOUBLE
MITRE SAW
DOUBLE MITRE SAW FOR
STEEL PROFILES

DOUBLE MITRE COLD

FRITZ GROSS UCM 425 RISING BLADE, SEMI AUTO. CAPACITY 145mm at 90°/45° (round bar)

RISING BLADE

4 MACHINES IN THIS
CATEGORY RANGING FROM
0 - 230mm CAPACITY
(round bar)

HIGH SPEED BILLET