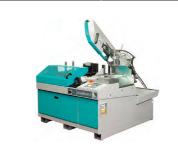

CATEGORY RANGING FROM

0 - 450mm CAPACITY

(round bar)

SEMI AUTO SCISSOR ACTION

17 MACHINES IN THIS

6 MACHINES IN THIS
CATEGORY RANGING FROM
0 - 460mm CAPACITY
(round bar)
AUTOMATIC HORIZONTAL

5 MACHINES IN THIS
CATEGORY RANGING FROM
0 - 310mm CAPACITY
(round bar)