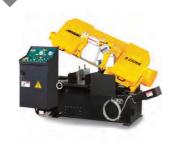

AUTO MANUAL MITRE

IMET KTECH 502 F2000 DOUBLE COLUMN FULLY AUTOMATIC MITRE SAW - max capacity 350mm

AUTO POWERED MITRE