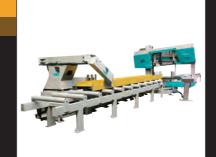

## STEEL CUTTING SAWS CIRCULAR & BAND

SCISSOR ACTION
BANDSAWS

TWIN COLUMN
BANDSAWS
(see page 6)

Tel: 01384 264 950

www.addisonsaws.co.uk

sales@addisonsaws.co.uk

CIRCULAR SAWS
(see page 8)

### SCISSOR ACTION BANDSAWS are ideal

workshop machines available in either the traditional horizontal design with fixed or swivel head or more recently the very popular and flexible mitre cut-off style. These are produced in many variants, with one or two way mitre, manual or gravity feed, semi-auto or fully automatic systems

...what are you looking for?

MANUAL & GRAVITY FEED BANDSAWS

AUTOMATIC HORIZONTAL BANDSAWS SEMI AUTOMATIC SCISSOR ACTION BANDSAWS

AUTOMATIC MANUAL MITRE BANDSAWS

AUTOMATIC POWERED MITRE BANDSAWS

...leading the metal cutting market since 1956 - the largest range - handpicked from world renowned brands